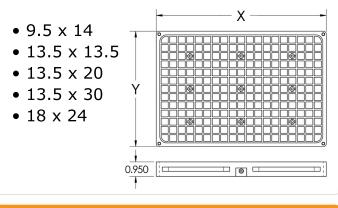

### Five Chuck Sizes (Y",X"):

ORDER ONLINE TODAY! PiersonWorkholding.com OR CALL 800.352.2894