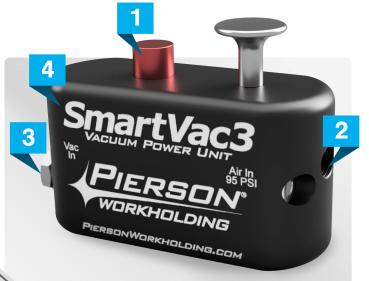

#### Vacuum Power Unit:

- **1** Vacuum Indicator Cap Flush with the top indicates a full vacuum.
- **2** Instant Fittings for quick setups.
- 3 Swarf & coolant easily pass through the unit's exhaust side.
- 4 Anodized & Laser Engraved Finish.