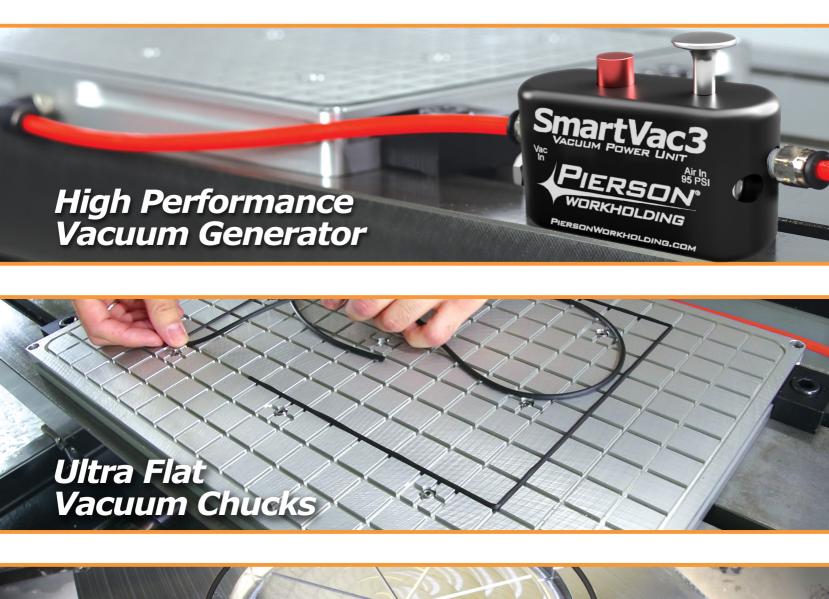

#### The SmartVac 3 Vacuum System

is an innovative approach to vacuum workholding. The system contains a vacuum generator that delivers the same holding force as a traditional electric vacuum pump, but without the need for filters, coolant traps, special hoses or bulky tanks. The system requires only 0.8 CFM of air pressure at 95 PSI to deliver a powerful vacuum of 28" Hg (14 PSI) of holding force.

#### SmartVac 3 Starter Packages

include a Vacuum Power Unit, a Connection Kit, vacuum gasket cord and a choice between five chuck sizes. This package has everything needed to be up and running within minutes of opening the box.